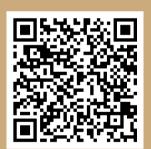

#### GENERAL INFORMATION

For general requirements on getting a GA license as a non-US citizen, scan this QR code:

Note: You are <u>not</u> required to have a Social Security Number (SSN) to obtain a GA driver's license. If you do not have a SSN and would like to get a license, you must obtain a Social Security Denial Letter (Form SSA-L676). To do this, first set up a meeting with Mechile Smith and she will walk you through what you need to do. Then Caroline will take you to the Social Security Office to get the denial letter. A denial letter will not prevent you from getting a SSN in the future.